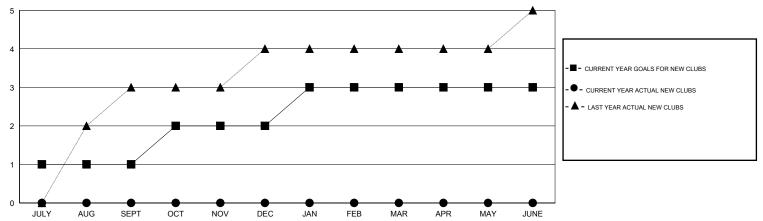

#### GOALS AND ACTUAL NEW CLUBS CUMULATIVE

# **LOCATION INDIA**

 $\mathsf{GMT}\;\mathsf{CA}\;6$ 

|                       |                  | Clubs     |                  |                       |               |                    | Members                             |                    |                  |
|-----------------------|------------------|-----------|------------------|-----------------------|---------------|--------------------|-------------------------------------|--------------------|------------------|
| RESULTS FOR 2016-2017 |                  |           |                  | RESULTS FOR 2016-2017 |               |                    |                                     |                    |                  |
| QUARTER               | NEW CLUB<br>GOAL | NEW CLUBS | DROPPED<br>CLUBS | NET<br>GAIN/LOSS      | QUARTER       | NEW MEMBER<br>GOAL | CHARTER AND<br>NEW MEMBERS<br>ADDED | DROPPED<br>MEMBERS | NET<br>GAIN/LOSS |
| JULY/AUG/SEPT         | 1                | 0         | 1                | -1                    | JULY/AUG/SEPT | 205                | 160                                 | 88                 | 72               |
| OCT/NOV/DEC           | 1                | 0         | 0                | 0                     | OCT/NOV/DEC   | 50                 | 0                                   | 0                  | 0                |
| JAN/FEB/MAR           | 1                | 0         | 0                | 0                     | JAN/FEB/MAR   | 55                 | 0                                   | 0                  | 0                |
| APR/MAY/JUNE          | 0                | 0         | 0                | 0                     | APR/MAY/JUNE  | -70                | 0                                   | 0                  | 0                |