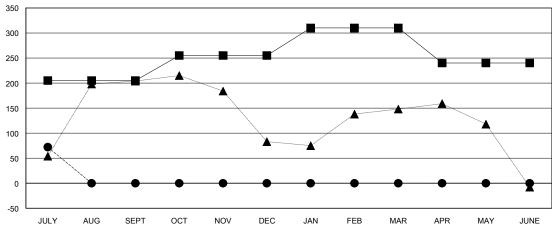

# GOALS AND ACTUAL MEMBERS CUMULATIVE

| ■-    | CURRENT YEAR GOALS FOR NEW |
|-------|----------------------------|
| /EN/D | EDS                        |

CURRENT YEAR ACTUAL MEMBERS

- LAST YEAR ACTUAL MEMBERS

# **LOCATION INDIA**

 $\mathsf{GMT}\;\mathsf{CA}\;6$ 

|                       |                  | Clubs     |                  |                       |               |                    | Members                             |                    |                  |
|-----------------------|------------------|-----------|------------------|-----------------------|---------------|--------------------|-------------------------------------|--------------------|------------------|
| RESULTS FOR 2016-2017 |                  |           |                  | RESULTS FOR 2016-2017 |               |                    |                                     |                    |                  |
| QUARTER               | NEW CLUB<br>GOAL | NEW CLUBS | DROPPED<br>CLUBS | NET<br>GAIN/LOSS      | QUARTER       | NEW MEMBER<br>GOAL | CHARTER AND<br>NEW MEMBERS<br>ADDED | DROPPED<br>MEMBERS | NET<br>GAIN/LOSS |
| JULY/AUG/SEPT         | 1                | 0         | 1                | -1                    | JULY/AUG/SEPT | 205                | 160                                 | 88                 | 72               |
| OCT/NOV/DEC           | 1                | 0         | 0                | 0                     | OCT/NOV/DEC   | 50                 | 0                                   | 0                  | 0                |
| JAN/FEB/MAR           | 1                | 0         | 0                | 0                     | JAN/FEB/MAR   | 55                 | 0                                   | 0                  | 0                |
| APR/MAY/JUNE          | 0                | 0         | 0                | 0                     | APR/MAY/JUNE  | -70                | 0                                   | 0                  | 0                |